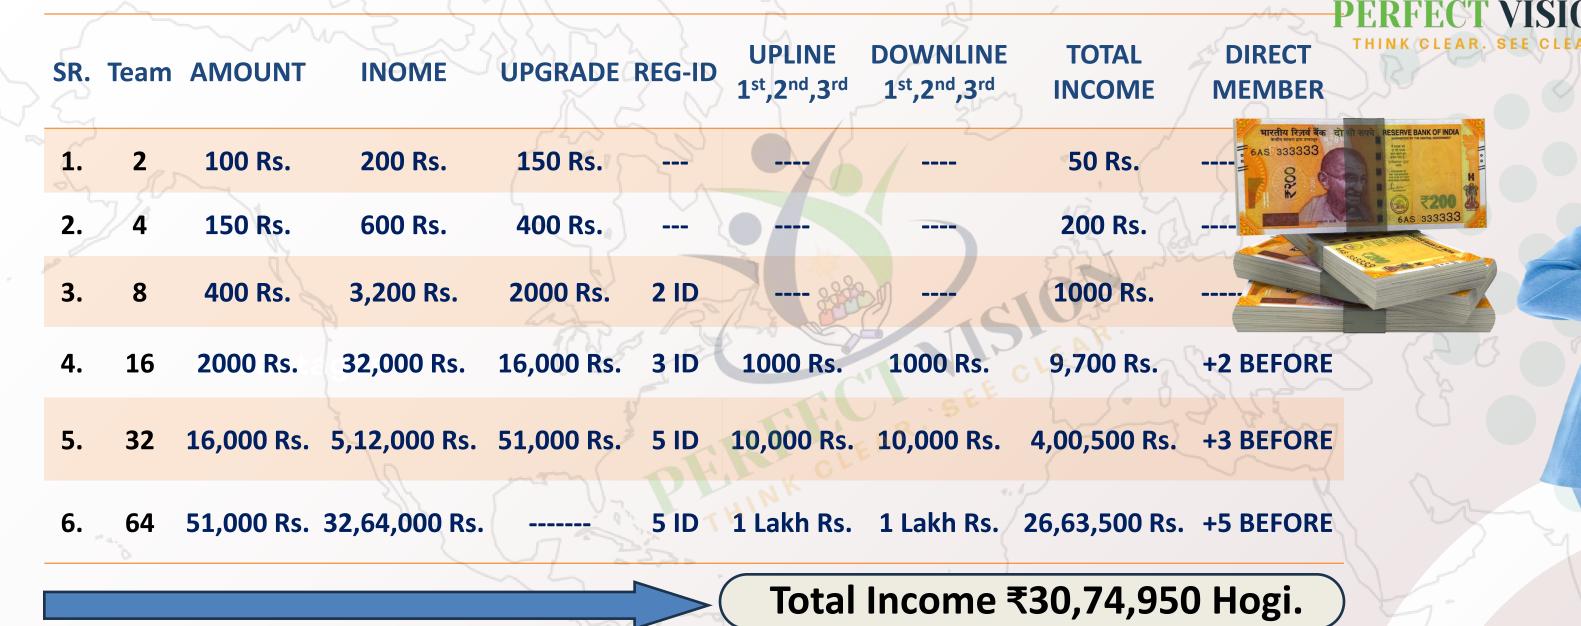

## \* ADVANCE PERFECT INCOME

NOTE - HAR REGENERATE HONE WALI ID ₹100 MEIN BANEGI, AUR JAISE FIRST ID PAR INCOME HOTA HAI, WAISE HI HAR NEW REGENERATED ID PAR BHI SAME INCOME GENERATE HOGA.